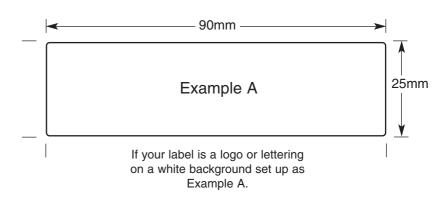

## **Artwork specifications for Labels**

Label size: Maximum width 25mm Minimum quantity of labels: 5000

If you are setting up your own artwork the following is how it should be set up and supplied for us to impose for print production.