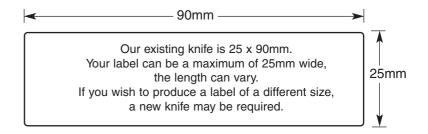

## **Artwork specifications for Labels**

Label size: Maximum width 25mm Minimum quantity of labels: 5000

If you are setting up your own artwork the following is how it should be set up and supplied for us to impose for print production.