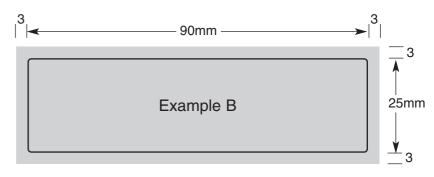

If your design has a background colour or graphic that extends to the edge of the label it will require a 3mm bleed around the label as in Example B.