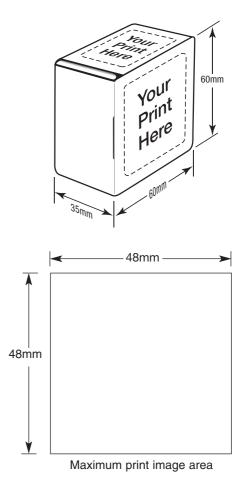

## **Artwork specifications for Label Dispenser**

## **Pad Printed**

Delivery 12-17 days from approval of artwork.

- All logos are to be supplied as Adobe Illustrator eps files.
- All photos are to be supplied as Photoshop tif or eps at 300dpi.
- Artwork file for printing with logo, text etc., to be supplied as Adobe Illustrator eps (no fonts all type as outlines).
- No other format is acceptable. If not supplied in correct format, your file will be returned and no work can be commenced until supplied as above.
- If single colour printing please indicate PMS colour.
- If 4 colour process printing ensure file is supplied in CMYK format.



Label Dispenser front and back



Label Dispenser top or side

## **Artwork specifications for Labels**

Label size: Maximum width 25mm Minimum quantity of labels: 5000

If you are setting up your own artwork the following is how it should be set up and supplied for us to impose for print production.

- All logos are to be supplied as Adobe Illustrator eps files.
- All images are to be supplied as Photoshop tif or eps files at 300dpi.
- Artwork file for printing with logos, text, graphics etc, to be supplied as Adobe Illustrator eps (no fonts, all text saved as outlines).

THIS IS THE PREFERRED FORMAT
If label has tif or eps images and is too
large to email in this format, a high
resolution (print quality) pdf file with
fonts embedded is acceptable.

- Note: Please ensure that all trim m