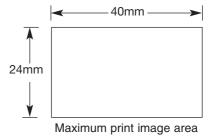

## **Artwork specifications for Label Dispenser**

## **Pad Printed**

Delivery 12-17 days from approval of artwork.

- All logos are to be supplied as Adobe Illustrator eps files.
- All photos are to be supplied as Photoshop tif or eps at 300dpi.
- Artwork file for printing with logo, text etc., to be supplied as Adobe Illustrator eps (no fonts all type as outlines).
- No other format is acceptable. If not supplied in correct format, your file will be returned and no work can be commenced until supplied as above.
- If single colour printing please indicate PMS colour.
- If 4 colour process printing ensure file is supplied in CMYK format.



Label Dispenser front and back



Label Dispenser top or side

## **Artwork specifications for Labels**

Label size: Maximum width 25mm Minimum quantity of labels: 5000

If you are setting up your own artwork the following is how it should be set up and supplied for us to impose for print production.

- All logos are to be supplied as Adobe Illustrator eps files.
- All images are to be supplied as Photoshop tif or eps files at 300dpi.
- Artwork file for printing with logos, text, graphics etc, to be supplied as Adobe Illustrator eps (no fonts, all text saved as outlines).

THIS IS THE PREFERRED FORMAT
If label has tif or eps images and is too
large to email in this format, a high
resolution (print quality) pdf file with
fonts embedded is acceptable.

- Note: Please ensure that all trim marks, registration marks are on th