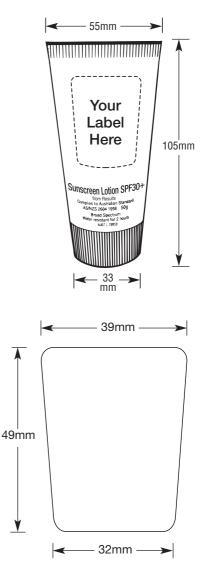

ge saved at higher resolution will be a better quality print.
- Email file: (no more than 1MB save file at a high resolution but small image size).

## **Over 1,000 Labels or Pad Printed**

Screen Print or Letterpress

Delivery 12-17 days from approval of artwork.

- All logos are to be supplied as **Adobe Illustrator** eps files.
- All photos are to be supplied as Photoshop tif or eps at 300dpi.
- Artwork file for printing with logo, text etc., to be supplied as Adobe Illustrator eps (no fonts all type as outlines).
- No other format is acceptable. If not supplied in correct format, your file will be returned and no work can be commenced until supplied as above.
- If single colour printing please indicate PMS colour.
- If 4 colour process printing ensure file is supplied in CMYK format.



**Sunscreen Lotion Label** 



Pad Printed Tubes maximum image area