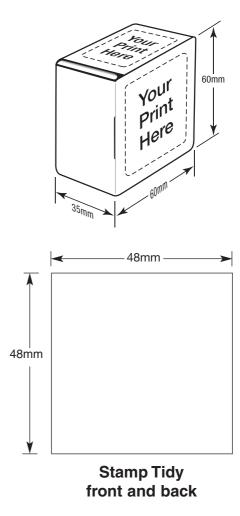

the image saved at higher resolution will be a better quality print.
- Email file: (no more than 1MB save file at a high resolution but small image size).

## Over 1,000 Labels or Pad Printed

Screen Print or Letterpress

Delivery 12-17 days from approval of artwork.

- All logos are to be supplied as Adobe Illustrator eps files.
- All photos are to be supplied as Photoshop tif or eps at 300dpi.
- Artwork file for printing with logo, text etc., to be supplied as Adobe Illustrator eps (no fonts all type as outlines).
- No other format is acceptable. If not supplied in correct format, your file will be returned and no work can be commenced until supplied as above.
- If single colour printing please indicate PMS colour.
- If 4 colour process printing ensure file is supplied in CMYK format.