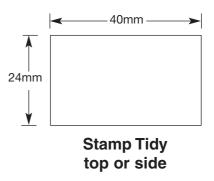

he image saved at higher resolution will be a better quality print.
- Email file: (no more than 1MB save file at a high resolution but small image size).

## Over 1,000 Labels or Pad Printed

Screen Print or Letterpress

Delivery 12-17 days from approval of artwork.

- All logos are to be supplied as Adobe Illustrator eps files.
- All photos are to be supplied as Photoshop tif or eps at 300dpi.
- Artwork file for printing with logo, text etc., to be supplied as Adobe Illustrator eps (no fonts all type as outlines).
- No other format is acceptable. If not supplied in correct format, your file will be returned and no work can be commenced until supplied as above.
- If single colour printing please indicate PMS colour.
- If 4 colour process printing ensure file is supplied in CMYK format.